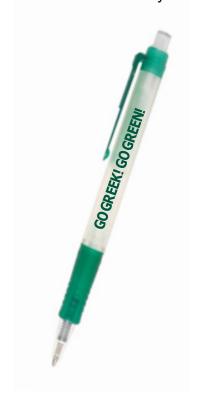

Order#: 113442

Product: Eco-Green Writer Translucent Green

<u>Item #</u>: 1097-105159

Imprint Method: Screen print Dark Green 343

**RUSH \*Please respond ASAP\*** 

\*\*\*THIS IS NOT AN ACTUAL PROOF\*\*\*

In order to meet your delivery date, we are attaching a copy of your artwork so you can see what we are sending to the manufacturer to be printed on item Eco-Green Writer. Due to the production time an actual proof is waived. CAREFULLY REVIEW THE ARTWORK ATTACHED.

Not to Size. For Layout Only

Actual Size - Dotted line does not print

Artwork has been slightly distorted from it's original so thatthe imprint is large and readable.