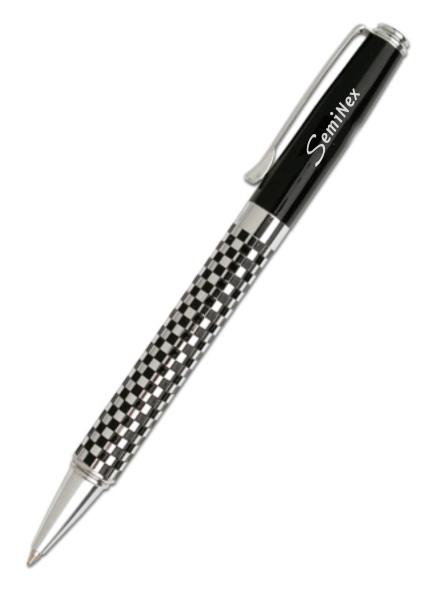

## **Checkboard Barrel Pen**

Order Number: 113277 Item Number: 1097-102705 Imprint Color: Laser Engraved Imprint Area : 1"w x 1/8"h

## This is a WAIVE PROOF.

Our supplier may make additional art edits in which you will be notified. We need an immediate response in order to keep your requested in hands date.

- Option 1 this logo may not print legibly. Tagline will NOT imprint legibly even when we changed the text as requested (LASER DIODES).
- SemiNex corrections Option 2 this logo has been rearranged but still may not print legibly (as mentioned above).
- **SemiNex** Option 3 best option