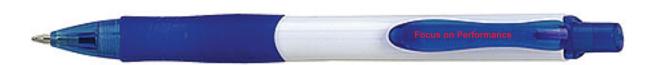

#### Spirit Pen

Order Number: 113129 Item Number: 1002-103776 Product Color: White/ Blue Trim Imprint Color: Red 186

## option 2 will NOT be legible