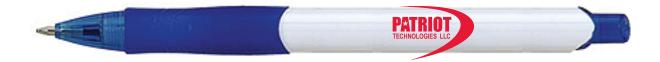

#### Spirit Pen

Order Number: 113129 Item Number: 1002-103776 Product Color: White/ Blue Trim Imprint Color: Red 186

### option 1 will NOT be legible