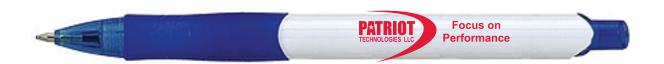

#### Spirit Pen

Order Number: 113129 Item Number: 1002-103776 Product Color: White/ Blue Trim Imprint Color: Red 186

### option 4

option 5 imprint on barrel and clip (additional screen charges apply and ship date will be affected)

Focus on Performance