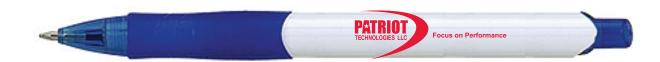

#### Spirit Pen

Order Number: 113129 Item Number: 1002-103776 Product Color: White/ Blue Trim Imprint Color: Red 186

# option 3