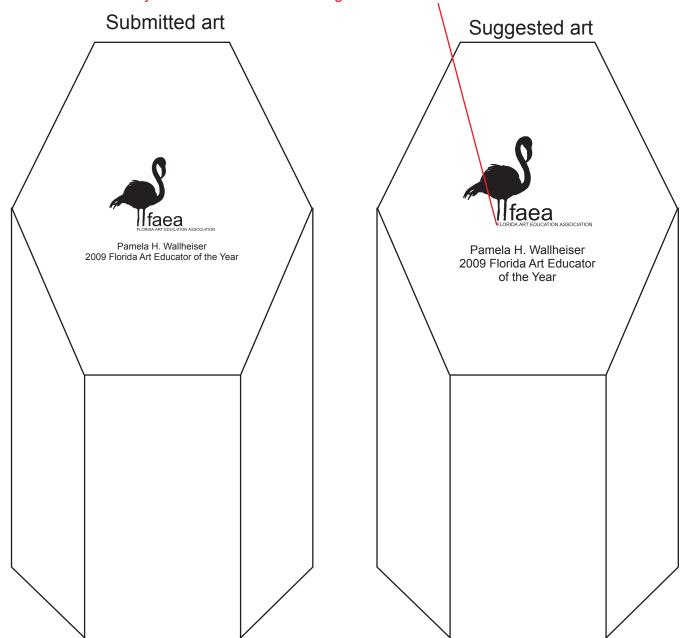

## **Fascination Art Glass Award**

Order Number: 112958 Item Number: 1091-100034

Imprint Color: Sand Carved on the Top

\*suggested artwork without tagline below "faea" logo

Submitted art is too small to laser. Please advise if suggested is ok? The tagline under logo will still not etch clear on the suggested. You may want to consider removing the small text

Pamela H. Wallheiser 2009 Florida Art Educator of the Year

Steven R. Miller 2009 Elementary Art Educator of the Year

Glen Barefoot 2009 Middle School Art Educator of the Year

Tatiana Sainz-Conklin 2009 Secondary Art Educator of the Year