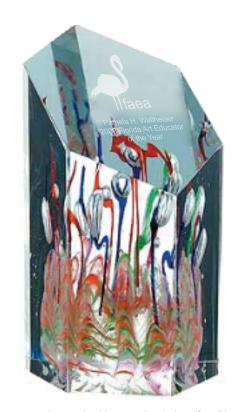

## **Fascination Art Glass Award**

Order Number: 112958 Item Number: 1091-100034

Imprint Color: Sand Carved on the Top

\*suggested artwork without tagline below "faea" logo

Submitted art is too small to laser. Please advise if suggested is ok? The tagline under logo will still not etch clear on the suggested. You may want to consider removing the small text

Pamela H. Wallheiser 2009 Florida Art Educator of the Year

Steven R. Miller 2009 Elementary Art Educator of the Year

Glen Barefoot 2009 Middle School Art Educator of the Year

Tatiana Sainz-Conklin 2009 Secondary Art Educator of the Year