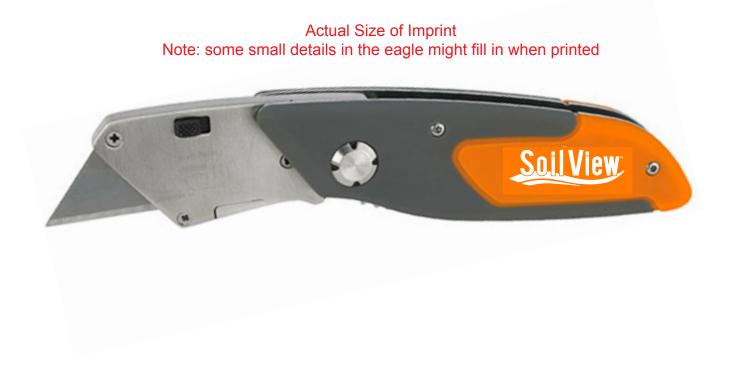

Order#: 155567

**Product:** Grip Knife: Gray/Orange

Item #: 1090-318201

Imprint Method: Pad Print on the Side 1: White

Actual Imprint Size: 1.2"W x 0.37"H