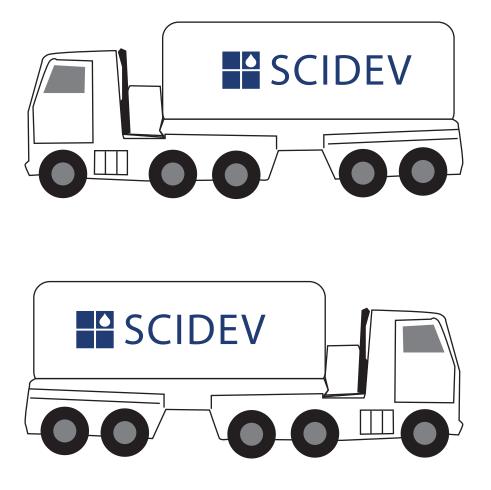

Order#:155566-QProduct:Oil Tanker Stress BallItem #:1008-100766Imprint Method:Pad Print on the Driver & Passenger Side: Reflex BlueActual Imprint Size:2"W x 0.4"H