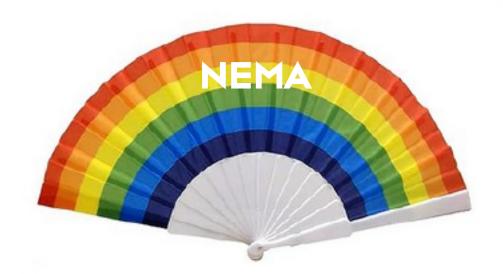

Order#: 155547 Product: Rainbow Folding Hand Fan Item #: 1472-3316894 Imprint Method: Screen Print: White Actual Imprint Size: 1.9"W x 0.5"H

Actual Size of Imprint Dotted Lines Do Not Print