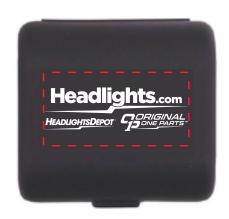

Order#: 155546

**Product: Traveler Power Adapter Kit** 

Item #: 1348-318539

Imprint Method: Pad Print on the Top: White

Actual Imprint Size: 1.5"Wide

Actual Size of Imprint
Dotted Lines Do Not Print