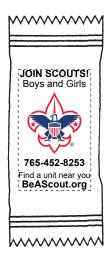

Order#: 155531

**Product:** Rainbow Bubble Gum

Item #: 1050-317663

Imprint Method: 1 - 4 Color Flexographic on the Front.: Black, Red, Reflex Blue

Actual Imprint Size: 0.75"W x 1.25"H

Note: Even at the larger size, some ofthe smaller details in the Scouts logo might fill in. Specifically, I'm concerned about the stars inside the shield because they're so small.

Actual Size of Imprint
Dotted Lines Do Not Print