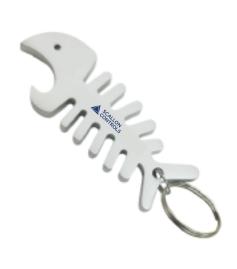

**Order#**: 155526

**Product:** Fish Bone Bottle Opener/Cord Winder Keychain

Item #: 1280-320870

Imprint Method: Screen Print on the Spine: Reflex Blue

Actual Imprint Size: 0.54"W x 0.125"H