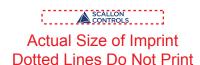

**Order#**: 155526

**Product:** Fish Bone Bottle Opener/Cord Winder Keychain

Item #: 1280-320870

Imprint Method: Screen Print on the Spine: Reflex Blue

Actual Imprint Size: 0.54"W x 0.125"H