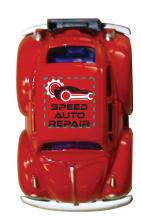

Order#: 155515

**Product:** Zoomies™ Beetle

Item #: 1064-307676

**Imprint Method:** 4 Color Process

**Actual Imprint Size**:  $0.5'' \times 0.5''$ 

## \*\*\*IMPORTANT INFORMATION\*\*\* (PLEASE READ)

Please proof carefully for spelling errors, omissions, and layout accuracy. It is your responsibility to correct any errors. Garrett Specialties assumes no responsibility for errors after a proof has been authorized to print. Please note changes or revisions to your proof from your original instructions may cause revision in your ship date. Delays in paper proof approval also may require a change in your schedule ship dates. Occasionally, some fax machines may distort the image. Please pay close attention to numbers.

It is imperative that you view your e-proof and submit your approval and/or changes promptly to maintain your anticipated delivery date.

Please keep in mind that this virtual proof is not a printed sample of your artwork on our product. The size and placement of the artwork may vary from this proof when actually printed on the product. Carefully review the attached proof for verification of copy & layout.

Due to inherent technical differences in color monitors, the imprint colors and product colors depicted in the attached proof will not resemble those in the final product. We make every effort to match requested custom colors, but cannot guarantee a 100% exact match. Imprints are applied using pad or screen inks. These inks are hand mixed as close as possible to the requested color but may vary 2 to 4 shades. For this reason an exact PMS match cannot be guaranteed. Your order is ON HOLD until we receive an approval from you in reference to your artwork.