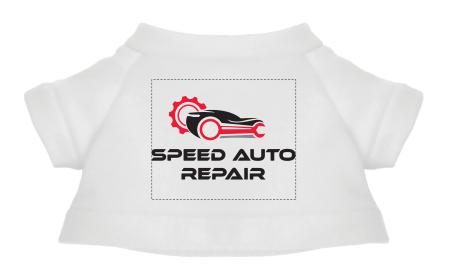

Order#: 155515

Product: Cuddly Plush Teddy Bear: White T Shirt

**Item #**: 1016-309497

Imprint Method: Screen Print on the OnT-Shirt Front.: Black, Red, Metallic Silver

Actual Imprint Size: 1.5" wide

NOTE: On your previous order of these bears, we stacked the text like this epr our manufacturer's suggestion. Please advise if this is still okay.

## \*\*\*IMPORTANT INFORMATION\*\*\* (PLEASE READ)

Please proof carefully for spelling errors, omissions, and layout accuracy. It is your responsibility to correct any errors. Garrett Specialties assumes no responsibility for errors after a proof has been authorized to print. Please note changes or revisions to your proof from your original instructions may cause revision in your ship date. Delays in paper proof approval also may require a change in your schedule ship dates. Occasionally, some fax machines may distort the image. Please pay close attention to numbers.

It is imperative that you view your e-proof and submit your approval and/or changes promptly to maintain your anticipated delivery date.

Please keep in mind that this virtual proof is not a printed sample of your artwork on our product. The size and placement of the artwork may vary from this proof when actually printed on the product. Carefully review the attached proof for verification of copy & layout.

Due to inherent technical differences in color monitors, the imprint colors and product colors depicted in the attached proof will not resemble those in the final product. We make every effort to match requested custom colors, but cannot guarantee a 100% exact match. Imprints are applied using pad or screen inks. These inks are hand mixed as close as possible to the requested color but may vary 2 to 4 shades. For this reason an exact PMS match cannot be guaranteed. Your order is ON HOLD until we receive an approval from you in reference to your artwork.