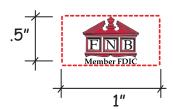

Order#: 155497

**Product:** Farmer Pig Stress Reliever

Item #: 1364-307993

Imprint Method: Pad Print on the Front: Black & Red

Actual Imprint Size: 0.6"W x 0.5"H

Actual Size of Imprint
Dotted Lines Do Not Print