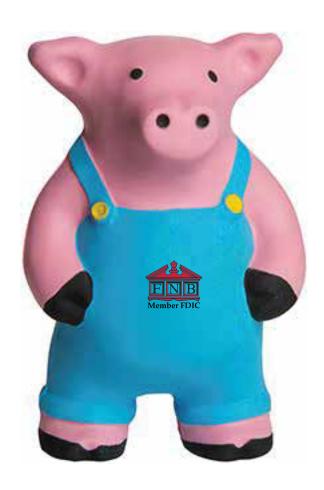

Order#: 155497

**Product:** Farmer Pig Stress Reliever

Item #: 1364-307993

Imprint Method: Pad Print on the Front: Black & Red

Actual Imprint Size: 0.6"W x 0.5"H

Actual Size of Imprint
Dotted Lines Do Not Print