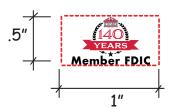

Order#: 155497

**Product**: Farmer Pig Stress Reliever

Item #: 1364-307993

Imprint Method: Pad Print on the Front: Black & Red

Actual Imprint Size: 0.82"W x 0.5"H

Note: A lot of the small details in the artwork might bleed together and fill in when printed. The bank logo at the top might lose a lot of detail and fill in as a solid shape.

Actual Size of Imprint
Dotted Lines Do Not Print