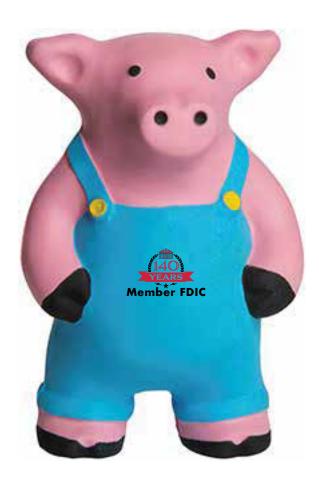

Order#: 155497

**Product**: Farmer Pig Stress Reliever

Item #: 1364-307993

Imprint Method: Pad Print on the Front: Black & Red

Actual Imprint Size: 0.82"W x 0.5"H

Note: A lot of the small details in the artwork might bleed together and fill in when printed. The bank logo at the top might lose a lot of detail and fill in as a solid shape.