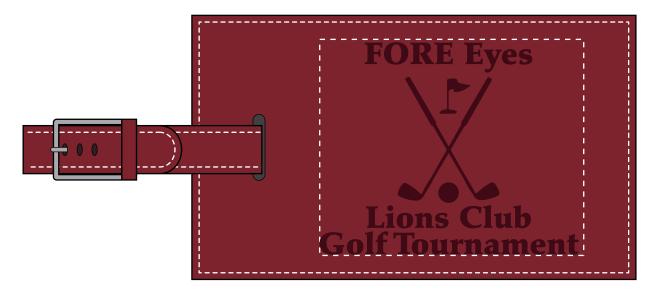

Order#:155487Product:Whitney Rectangular Luggage TagItem #:1097-302545Imprint Method:(Debossed on the Lanscape on Tag (with buckle to left)Actual Imprint Size:2.75" Wide

Actual Size of Imprint Dotted Lines Do Not Print