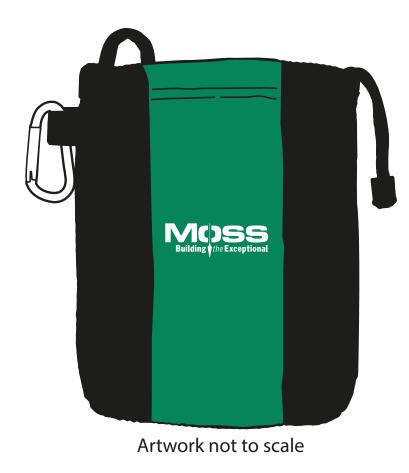

**Order#**: 155485

**Product**: Deluxe GolfTote w/Carabiner: Green

Item #: 1450-3153081

Imprint Method: ilkscreen on the Front: White

Actual Imprint Size: 2.25"W x 0.75"H

\*\*\*IMPORTANT INFORMATION\*\*\* (PLEASE READ)