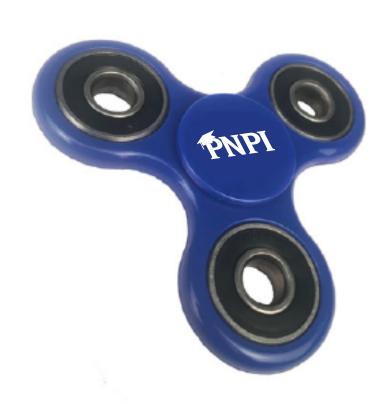

**Order#**: 155483

**Product:** Custom Fidget Spinner - Blue

Item #: 1101-315256

Imprint Method: Screen Print on the Top - White

Actual Imprint Size: 0.75"Wide