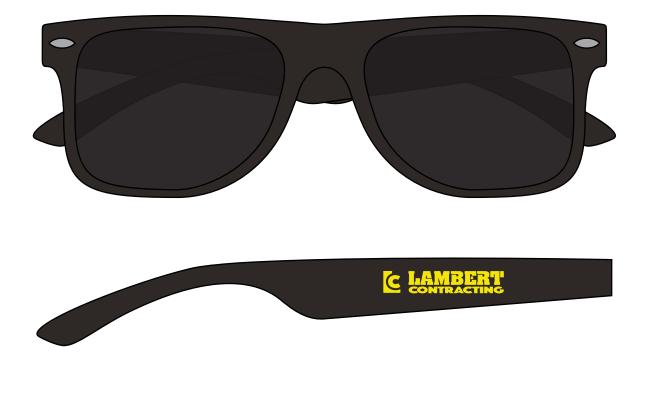

Order#:155481Product:Polarized SunglassesItem #:1097-319632Imprint Method:Pad Print on the Right Side Temple (Standard: Yellow 102Actual Imprint Size:1.25"W x 0.25"H