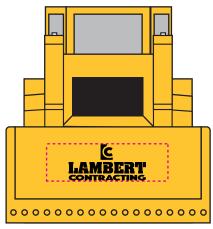

Order#:155481Product:Bulldozer Stress Ball RelieverItem #:1339-3315760Imprint Method:Screen Print on the Blade: BlackActual Imprint Size:0.8"W x 0.37"H

Blade