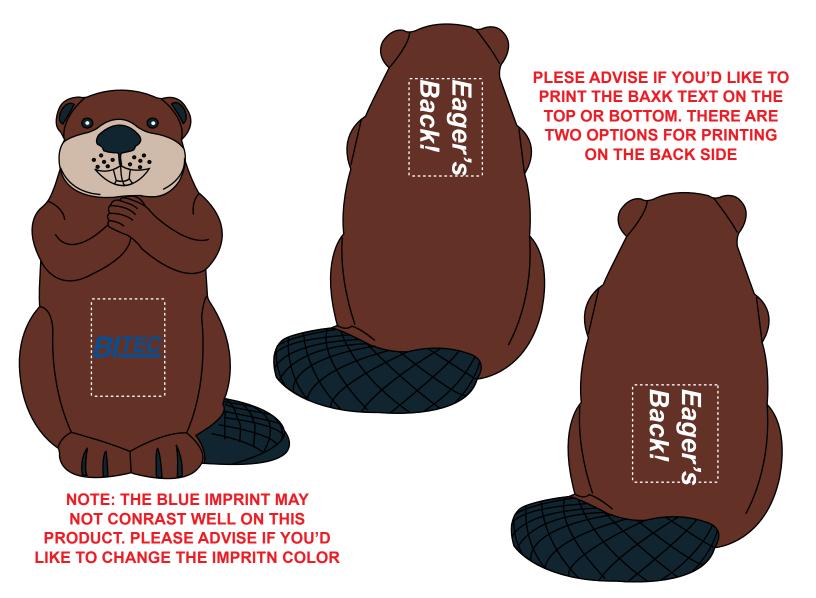

Order#: 155480 Product: Beaver Stress Reliever Item #: 1008-304767 Imprint Method: Pad Print on the Belly: Blue 286, Back: White

## \*\*\*IMPORTANT INFORMATION\*\*\* (PLEASE READ)

Please proof carefully for spelling errors, omissions, and layout accuracy. It is your responsibility to correct any errors. Garrett Specialties assumes no responsibility for errors after a proof has been authorized to print. Please note changes or revisions to your proof from your original instructions may cause revision in your ship date. Delays in paper proof approval also may require a change in your schedule ship dates. Occasionally, some fax machines may distort the image. Please pay close attention to numbers.