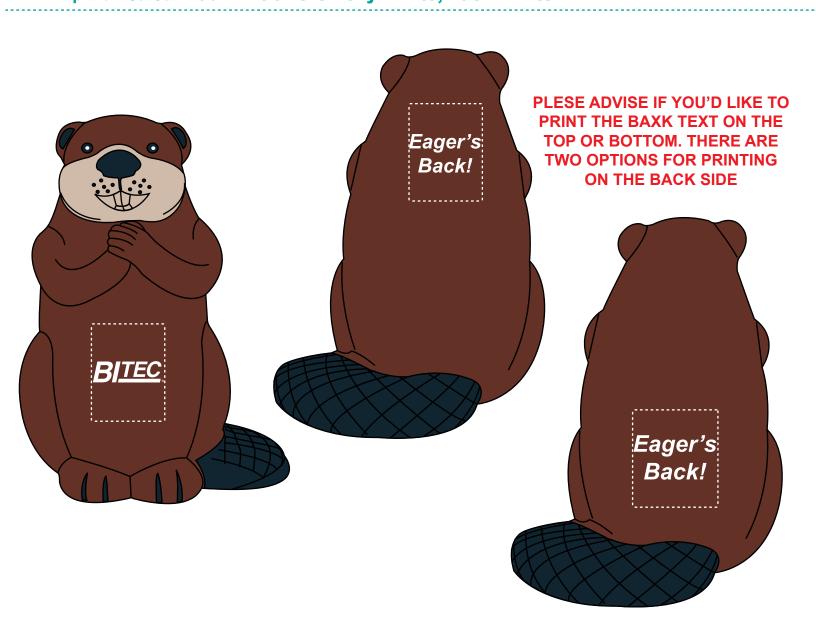

Order#: 155480

**Product: Beaver Stress Reliever** 

Item #: 1008-304767

Imprint Method: Pad Print on the Belly: White, Back: White

## \*\*\*IMPORTANT INFORMATION\*\*\* (PLEASE READ)

Please proof carefully for spelling errors, omissions, and layout accuracy. It is your responsibility to correct any errors. Garrett Specialties assumes no responsibility for errors after a proof has been authorized to print. Please note changes or revisions to your proof from your original instructions may cause revision in your ship date. Delays in paper proof approval also may require a change in your schedule ship dates. Occasionally, some fax machines may distort the image. Please pay close attention to numbers.