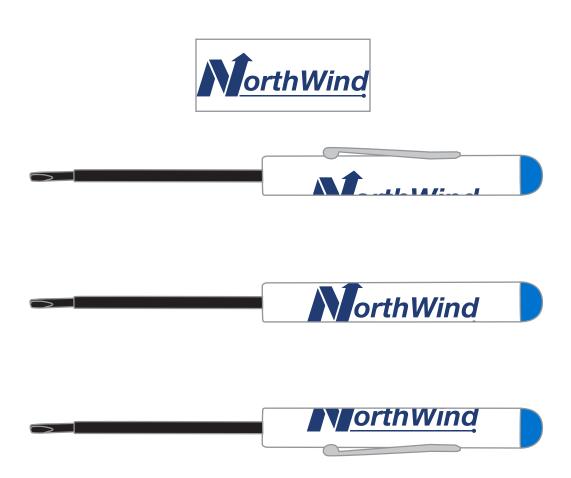

**Order#**: 155472

Product: Tech Blade - ButtonTop Screwdriver-2.5mm: White/blue

**Item #**: 1024-317558

Imprint Method: Screen Print on the Side of Barrel: Reflex Blue

Actual Imprint Size: 1.8"W x 0.47"H