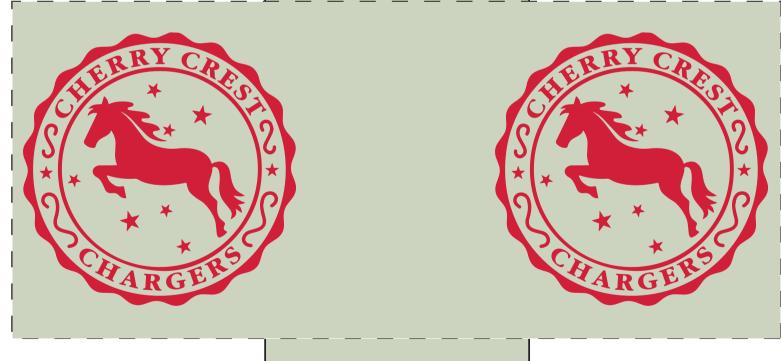

**Order#**: 155454

Product: Glow-In-The Dark Sports Bottle 28oz: Red Lid

**Item #**: 1116-304013

Imprint Method: Screen Print on the Wrap Base: Red 186 Actual Imprint Size: 2.8"Logo on Each Side of the Wraparound