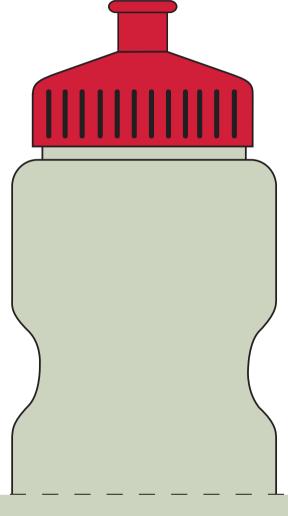

**Order#**: 155454

Product: Glow-In-The Dark Sports Bottle 28oz: Red Lid

**Item #**: 1116-304013

Imprint Method: Screen Print on the Wrap Base: Red 186 Actual Imprint Size: 2.8"Logo on Each Side of the Wraparound