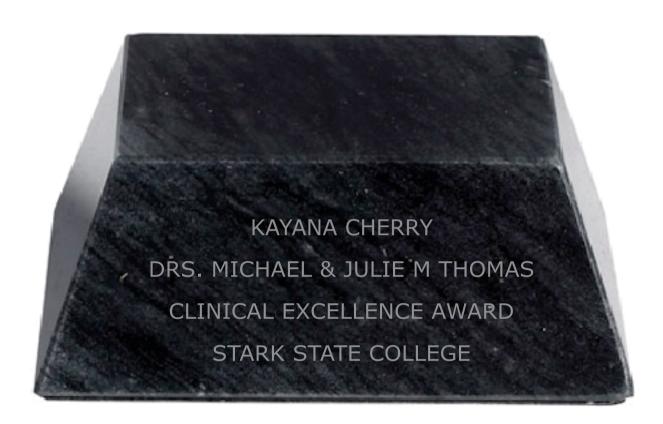

Order#: 155449

**Product: Large Black Marble Pyramid Base** 

Item #: 1091-313225

Imprint Method: Sand Etched w/ Colorfill on the Front: Silver 877

Actual Imprint Size: 4"W x 1.5"H

RENAE GORNICHEC

DRS. MICHAEL & JULIE M THOMAS

CLINICAL EXCELLENCE AWARD

STARK STATE COLLEGE