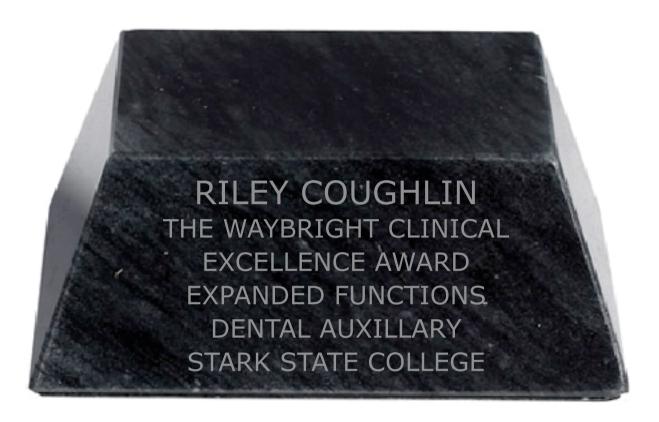

Order#: 155449

**Product: Large Black Marble Pyramid Base** 

Item #: 1091-313225

Imprint Method: Sand Etched w/ Colorfill on the Front: Silver 877

Actual Imprint Size: 4"W x 2"H

AUTUMN CAFFIE
THE WAYBRIGHT CLINICAL
EXCELLENCE AWARD
EXPANDED FUNCTIONS
DENTAL AUXILLARY
STARK STATE COLLEGE