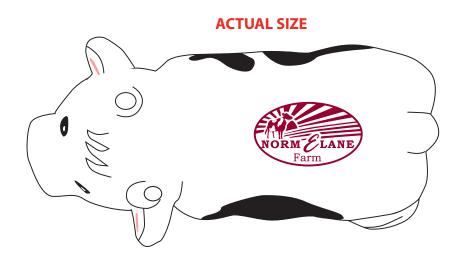

Order#: 155445

**Product: Milk Cow Stress Reliever** 

Item #: 1008-304782

Imprint Method: Pad Print on the Back: Burgundy 202

Actual Imprint Size: 1.13"W x 0.67"H