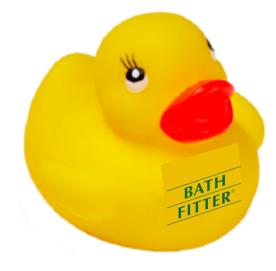

Order#: 155443 Product: Colorful Rubber Ducks, Yellow Item #: 1280-3152902 Imprint Method: Screen Print on the Chest: Dark Green 349 Actual Imprint Size: 1" Wide

Graphic is for placement only Not to scale

## BATH FITTER<sup>®</sup>

Actual Size of Imprint Dotted Lines Do Not Print