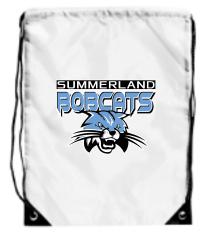

Order#: 155437Barato Drawstring Backpack Product: 1206-102959 Item #: 4 Color Process on the Front Panel Imprint Method: 8" Wide Actual Imprint Size:

50% of Actual Size of Imprint