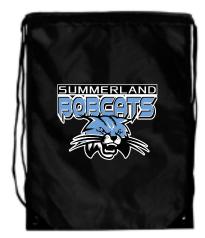

Order#: 155437Barato Drawstring Backpack Product: 1206-102959 Item #: 4 Color Process on the Front Panel Imprint Method: 8" Wide Actual Imprint Size:

50% of Actual Size of Imprint