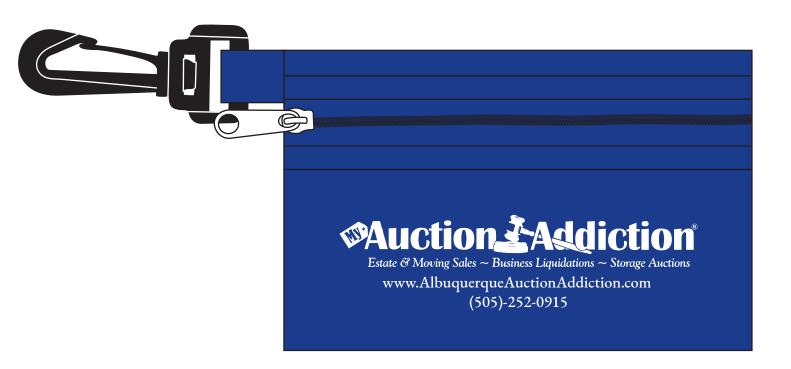

Order#: 155434

Product: Fairway 11 Piece Golf Kit: Blue

Item #: 1016-319174

Imprint Method: Screen Print on the Front: White

Actual Imprint Size: 3.75"Wide