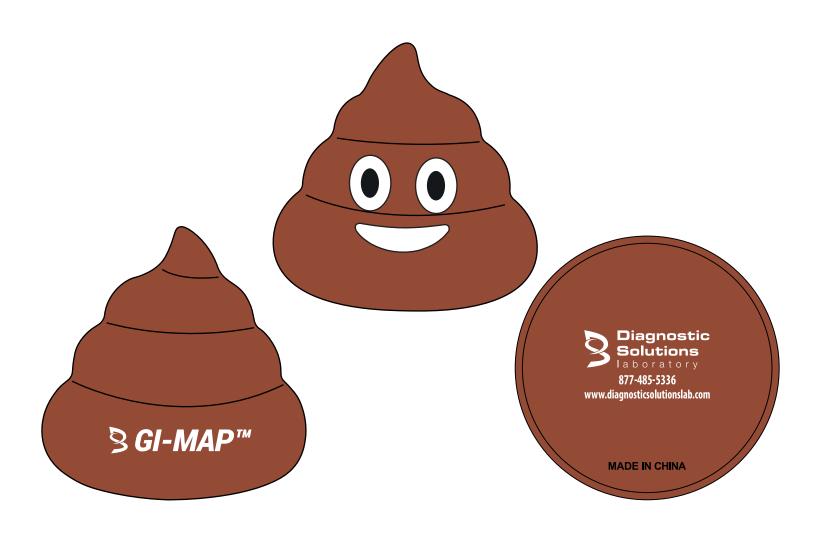

Order#: 155429

**Product: Poop Emoji Stress Reliever** 

Item #: 1008-3316006

Imprint Method: Screen Print on the Back & Bottom: White