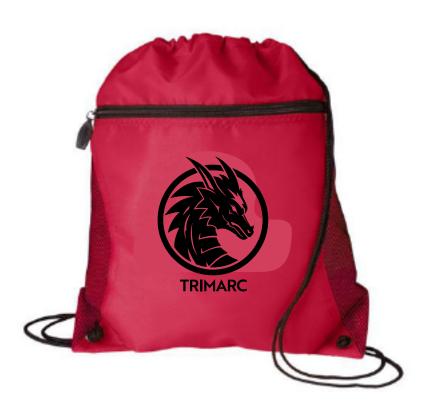

**Order#**: 155428

**Product:** Mesh Pocket Drawcord Sport Pack Backpack

Item #: 039-105562

Imprint Method: Screen Printed on the Front Pocket: Black

Actual Imprint Size: 7.5" Tall