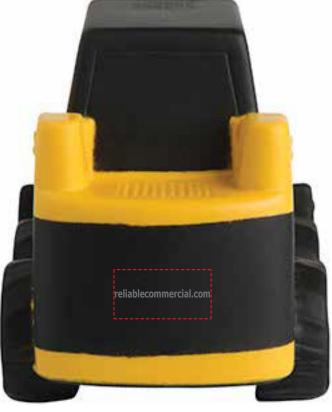

Order#: 155411

**Product:** Bobcat Bulldozer Stress Reliever

Item #: 1364-307929

Imprint Method: Screen Print on the Front & Back - Cool Gray 9

Actual Size of Imprint

Actual Size of Imprint