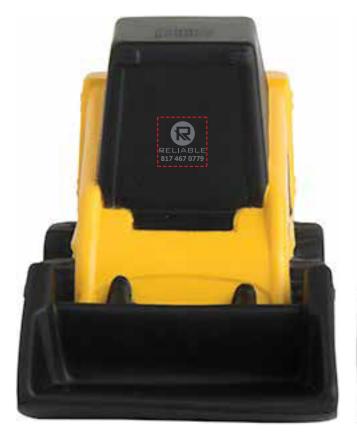

Order#: 155411

**Product:** Bobcat Bulldozer Stress Reliever

Item #: 1364-307929

Imprint Method: Screen Print on the Front & Back - Cool Gray 9

Actual Size of Imprint

Actual Size of Imprint

## 100% Actual Std Imprint Size

Actual Size of Imprint
This is the largest area we have
to print. I had to edit the artwork to
somthing that could possibly work
within this small area