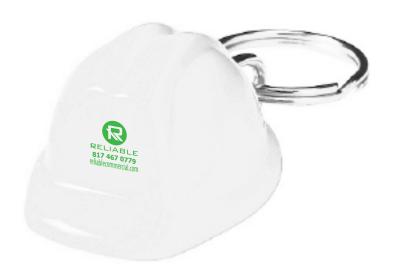

**Order#**: 155411

**Product:** Hard Hat Keychain: White

Item #: 1280-306129

Imprint Method: Screen Print on the Front: PMS 361

Actual Imprint Size: 0.4"W x 0.4"H

Note: Red box indicates imprint area and will not print.