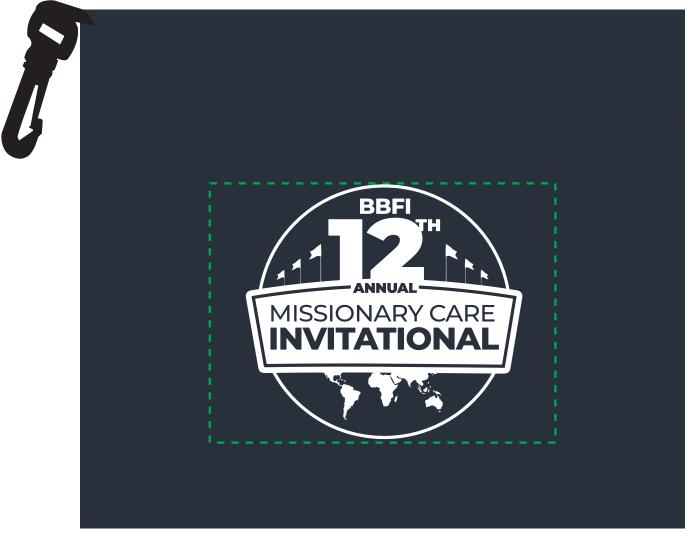

Order#:155409Product:Posh Kit: NavyItem #:1039-311780Imprint Method:Screen Print on the Front.: White

## Imprint shown @ 90% of actual size