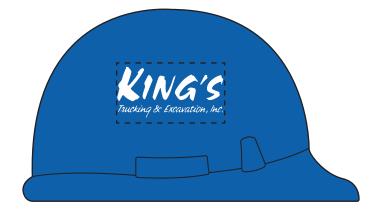

Order#: 155408 Product: Hard Hat Stress Reliever Ball Item #: 1097-311575 Imprint Method: Pad Print on the Side: White Actual Imprint Size: 1'1/8"Wide

Note: I know you selected the front imprint location. However, the area on the front to print is mich smaller and your logo would not print well at that smaller size. My recommendation is to print on the side of the item as shown below. This allows for a larger imprint window and thus making your logo larger. Please advise if this is okay.