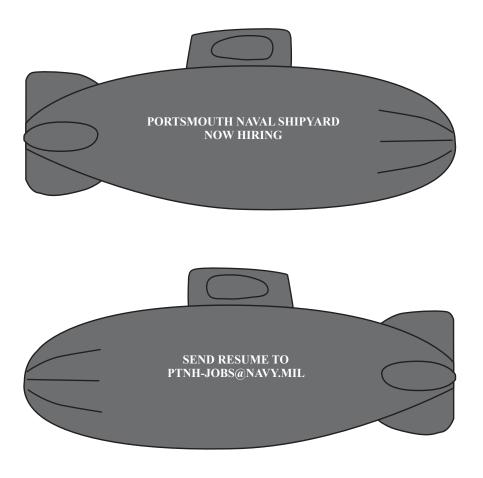

Order#: 155406

**Product: Submarine Stress Reliever** 

Item #: 1008-100944

**Imprint Method: Pad Print: White** 