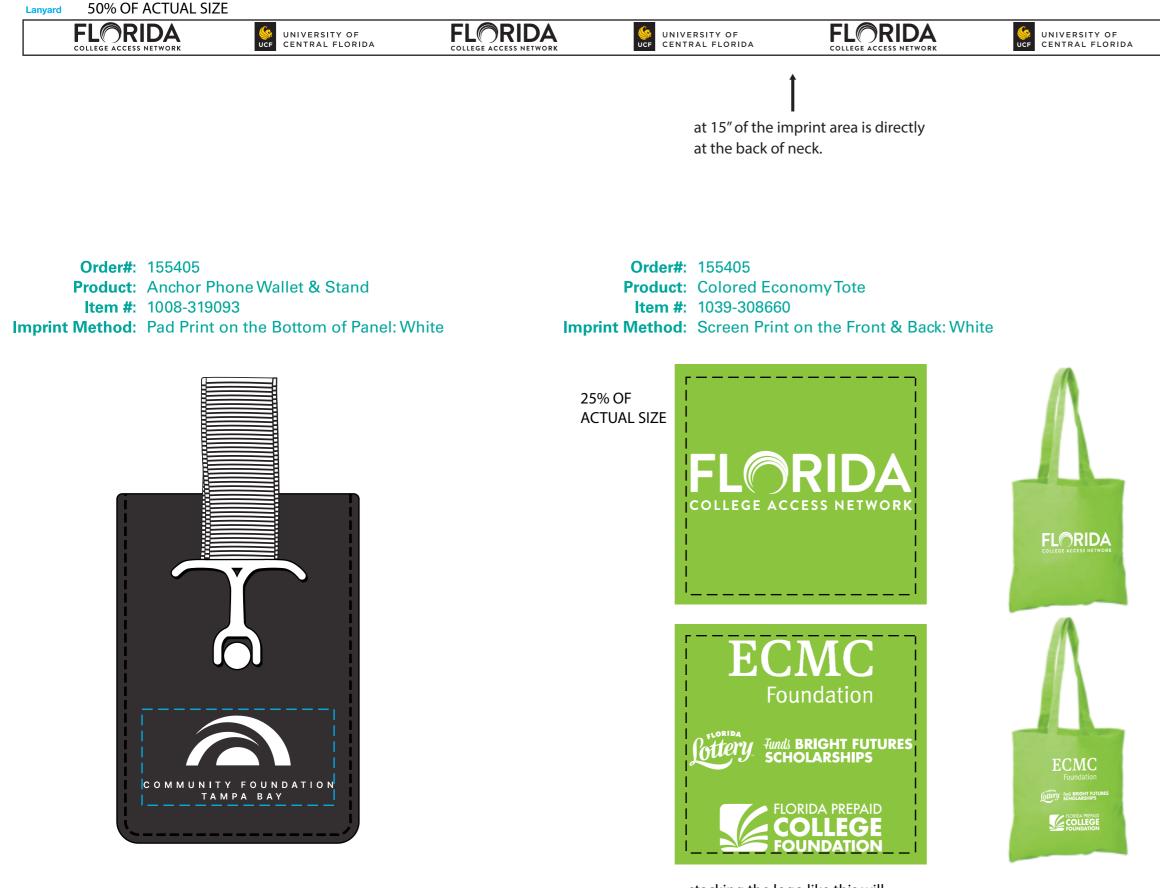

Order#:155405Product:3/4" Dye-Sublimated Waffle Weave LanyardItem #:1250-301680Imprint Method:Dye-Sublimated on the Both Sides (End to End).

stacking the logo like this will allow forthe logo to all be larger and rint more legibly. This would also utilie the imprint space better than using a triangle format for the logos