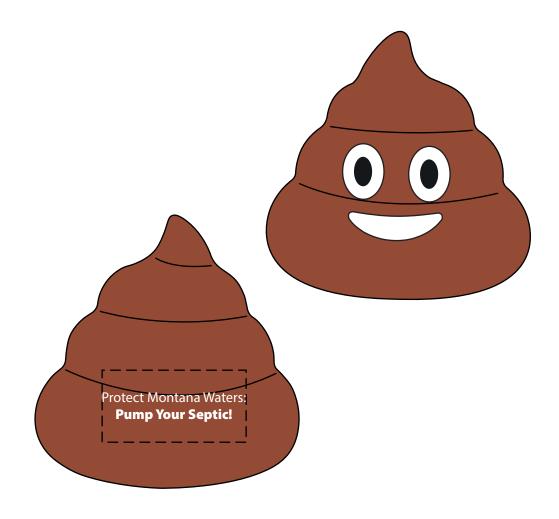

Order#: 155402 Product: Poop Emoji Stress Reliever Item #: 1008-3316006 Imprint Method: Screen Print on the Back: Whitr Actual Imprint Size: 1.5"Wide