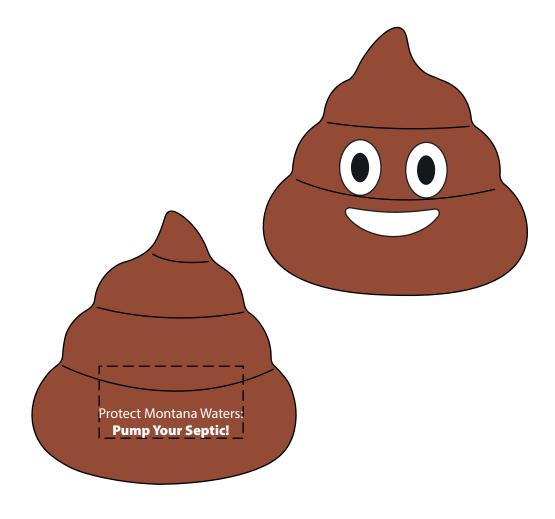

Order#: 155402 Product: Poop Emoji Stress Reliever Item #: 1008-3316006 Imprint Method: Screen Print on the Back: Whitr Actual Imprint Size: 1.5"Wide