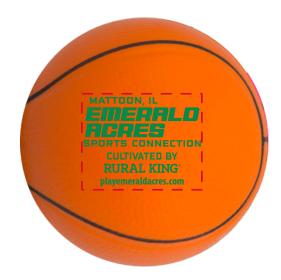

| Order#:              | 155398                                                   |
|----------------------|----------------------------------------------------------|
| Product:             | Basketball Stress Reliever                               |
| Item #:              | 1364-314501                                              |
| Imprint Method:      | Screen Print on the Side 1 (Large Area): Kelly Green 348 |
| Actual Imprint Size: | 1.25"Wide                                                |
|                      |                                                          |