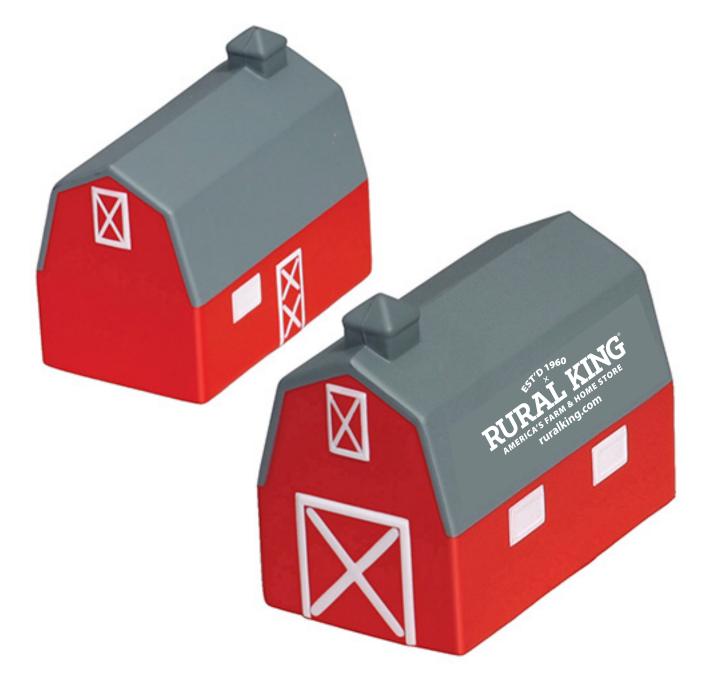

**Order#:** 155398 Product: Barn Stress Ball **Item #:** 1008-304924 Imprint Method: Pad Print on the Side 2 (Upper Section of roof): White Actual Imprint Size: 2"Wide