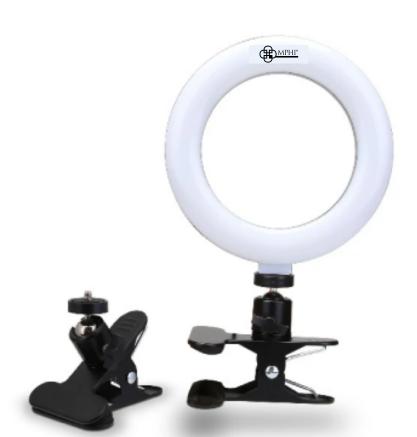

Order#: 155394

**Product: Webcam Ring Light** 

Item #: 1101-3153521

Imprint Method: Screen Print on the On Light.: Black

Actual Imprint Size: 0.56"Wide

Actual Size of Imprint
Dotted Lines Do Not Print

## \*\*\*IMPORTANT INFORMATION\*\*\* (PLEASE READ)

Please proof carefully for spelling errors, omissions, and layout accuracy. It is your responsibility to correct any errors. Garrett Specialties assumes no responsibility for errors after a proof has been authorized to print. Please note changes or revisions to your proof from your original instructions may cause revision in your ship date. Delays in paper proof approval also may require a change in your schedule ship dates. Occasionally, some fax machines may distort the image. Please pay close attention to numbers.

It is imperative that you view your e-proof and submit your approval and/or changes promptly to maintain your anticipated delivery date.

Please keep in mind that this virtual proof is not a printed sample of your artwork on our product. The size and placement of the artwork may vary from this proof when actually printed on the product. Carefully review the attached proof for verification of copy & layout.

Due to inherent technical differences in color monitors, the imprint colors and product colors depicted in the attached proof will not resemble those in the final product. We make every effort to match requested custom colors, but cannot guarantee a 100% exact match. Imprints are applied using pad or screen inks. These inks are hand mixed as close as possible to the requested color but may vary 2 to 4 shades. For this reason an exact PMS match cannot be guaranteed. Your order is ON HOLD until we receive an approval from you in reference to your artwork.