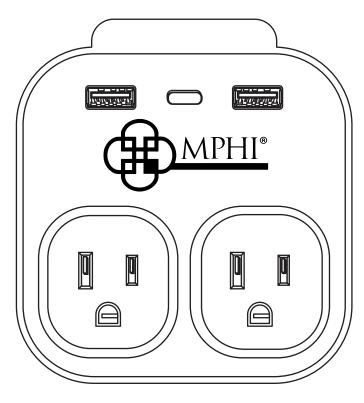

Order#: 155394

**Product: Console Wall Charger and Phone Holder** 

Item #: 1008-320319

Imprint Method: Pad Print on the Front: Black

Actual Imprint Size: 1.71"Wide

Actual Size of Imprint
Dotted Lines Do Not Print

## \*\*\*IMPORTANT INFORMATION\*\*\* (PLEASE READ)

Please proof carefully for spelling errors, omissions, and layout accuracy. It is your responsibility to correct any errors. Garrett Specialties assumes no responsibility for errors after a proof has been authorized to print. Please note changes or revisions to your proof from your original instructions may cause revision in your ship date. Delays in paper proof approval also may require a change in your schedule ship dates. Occasionally, some fax machines may distort the image. Please pay close attention to numbers.

It is imperative that you view your e-proof and submit your approval and/or changes promptly to maintain your anticipated delivery date.

Please keep in mind that this virtual proof is not a printed sample of your artwork on our product. The size and placement of the artwork may vary from this proof when actually printed on the product. Carefully review the attached proof for verification of copy & layout.

Due to inherent technical differences in color monitors, the imprint colors and product colors depicted in the attached proof will not resemble those in the final product. We make every effort to match requested custom colors, but cannot guarantee a 100% exact match. Imprints are applied using pad or screen inks. These inks are hand mixed as close as possible to the requested color but may vary 2 to 4 shades. For this reason an exact PMS match cannot be guaranteed. Your order is ON HOLD until we receive an approval from you in reference to your artwork.