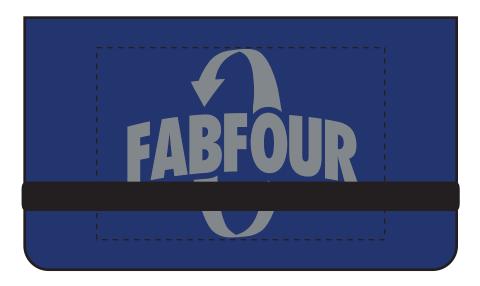

Order#: 155383

**Product:** Business Card Sticky Pack

Item #: 1097-303660

Imprint Method: Pad Print on the Front Side: Met Silver 877

Actual Imprint Size: 2.4"W x 2"H

Note: If we make your artwork as large as possible on this item, part of it will be covered by the elastic band when the book is closed