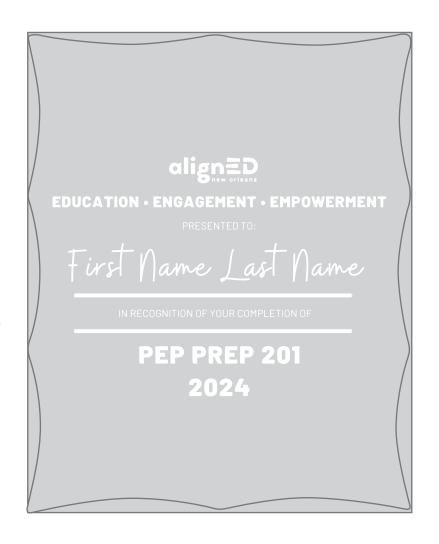

Order#: 155381

**Product:** Scalloped Acrylic Paperweight Award - 4" x 5" x 1" (Laser Engrav

**Item #**: 1016-310165

Imprint Method: Laser Engraved on the Displayed on Front of Award

Actual Imprint Size: 3.5"W x 2.5"H

Note: If there was to be personalization w/ individual names on each award, I would need the name of this font to download and type out all of the names