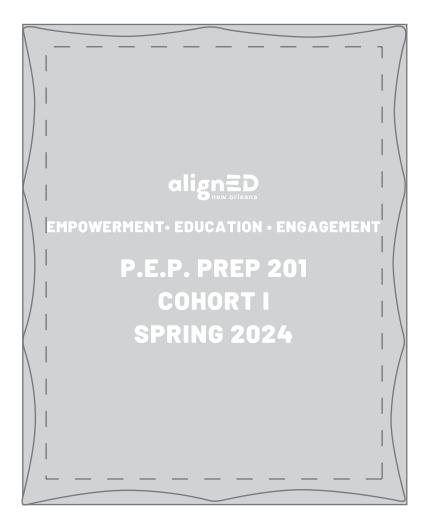

Art Proof

Order#:155381Product:Scalloped Acrylic Paperweight Award - 4" x 5" x 1" (Laser EngravItem #:1016-310165Imprint Method:Laser Engraved on the Displayed on Front of AwardActual Imprint Size:3.5"W x 1.75"H