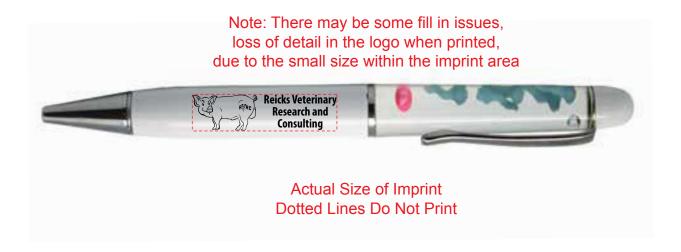

Order#: 155355

**Product:** Floating Sperm and Egg Pen

Item #: 364-308229

Imprint Method: Screen Print on the Barrel.: Black

Actual Imprint Size: 1.5"W x 0.375"H