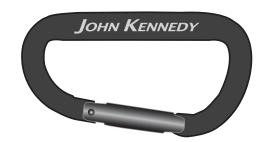

Order#: 155349 Product: Custom Carabiner Key Holder - 60mm Item #: 1116-303249 Imprint Method: Laser Engraving