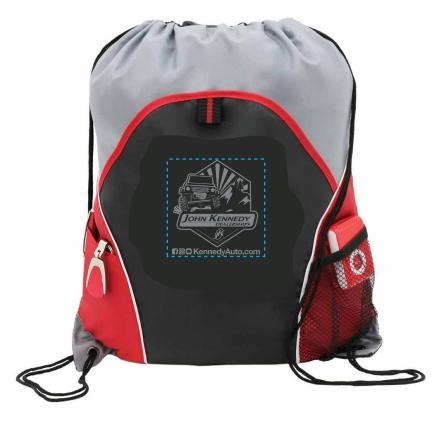

Order#: 155349 Product: Arbor Cinch Bag Item #: 1101-308778 Imprint Method: Screen Print on the Front: Silver 877

ITEM/IMPRINT SHOWN AT 20% OF ACTUAL SIZE