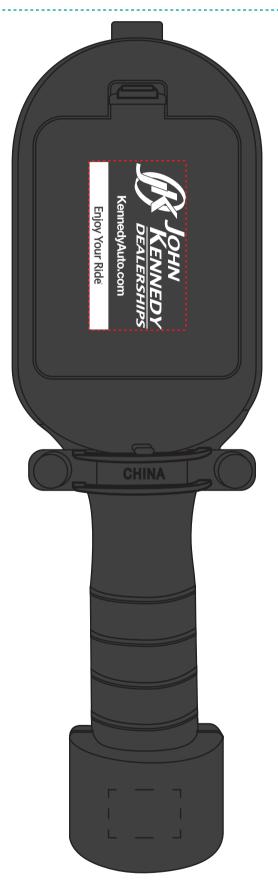

# Order#: 155349 Product: Magnum COB Worklight **Item #:** 1008-319122 Imprint Method: Pad Print on the Back - Top: White