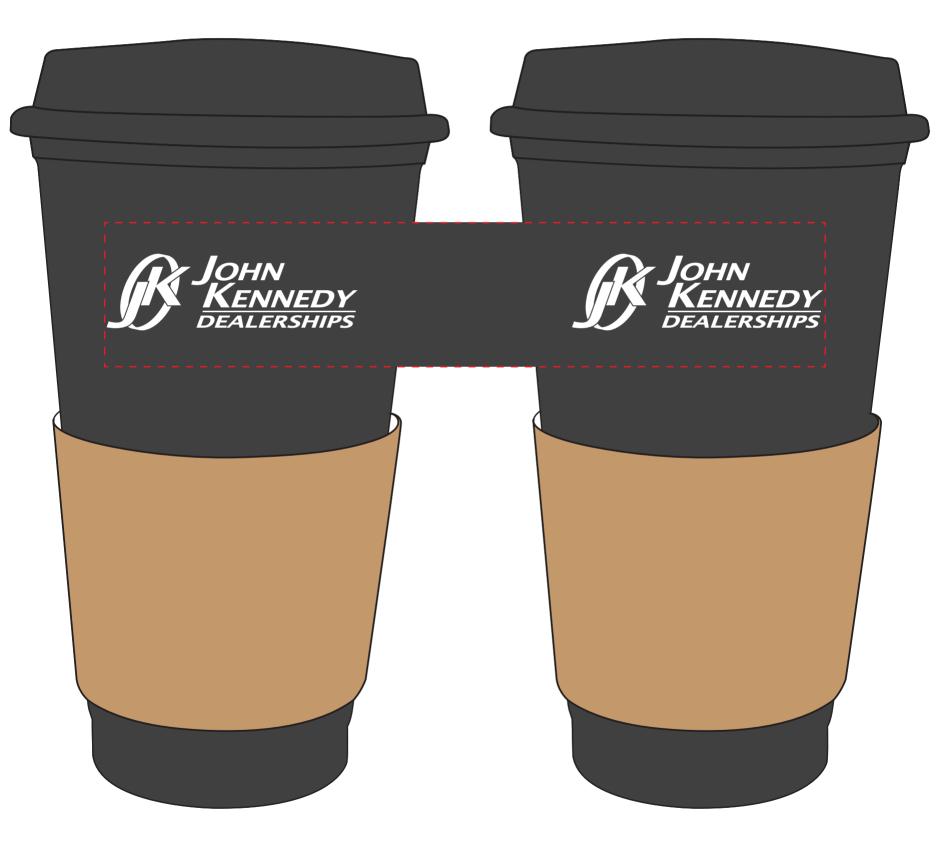

Order#:155349Product:Sip N Style Stackable Tumbler - 16 OunceItem #:1001-313440Imprint Method:Screen Print on the Wrap Upper Portion of Cup: White