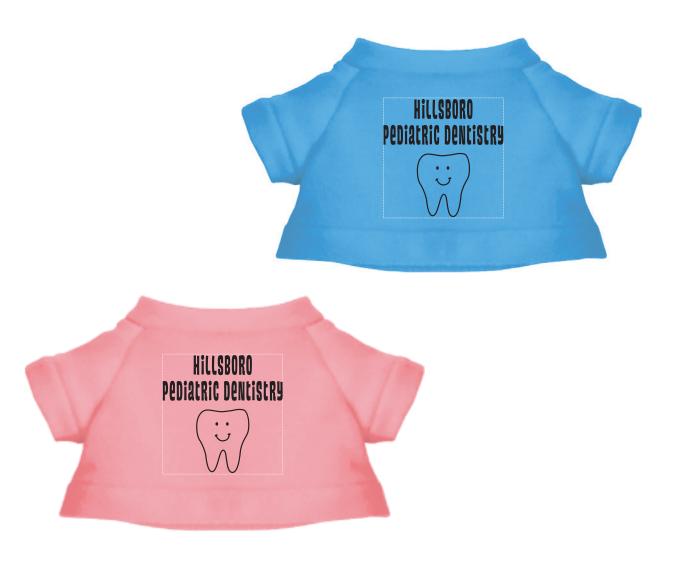

Order#: 155346

**Product: Cuddly Plush Teddy Bear: Light Blue/Pink** 

Item #: 1016-309497

Imprint Method: Screen Print on the On T-Shirt: Black

## \*\*\*IMPORTANT INFORMATION\*\*\* (PLEASE READ)

Please proof carefully for spelling errors, omissions, and layout accuracy. It is your responsibility to correct any errors. Garrett Specialties assumes no responsibility for errors after a proof has been authorized to print. Please note changes or revisions to your proof from your original instructions may cause revision in your ship date. Delays in paper proof approval also may require a change in your schedule ship dates. Occasionally, some fax machines may distort the image. Please pay close attention to numbers.

It is imperative that you view your e-proof and submit your approval and/or changes promptly to maintain your anticipated delivery date.

Please keep in mind that this virtual proof is not a printed sample of your artwork on our product. The size and placement of the artwork may vary from this proof when actually printed on the product. Carefully review the attached proof for verification of copy & layout.