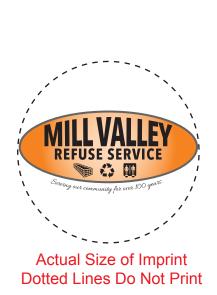

**Order#**: 155435

Product: Growable Planter Item #: 1280-3153114

Imprint Method: Full Color Imprint on the Top

Actual Imprint Size: 1.87"Wide