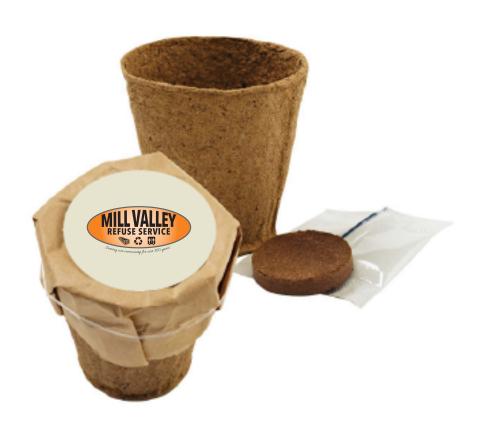

**Order#**: 155435

Product: Growable Planter Item #: 1280-3153114

Imprint Method: Full Color Imprint on the Top

Actual Imprint Size: 1.87"Wide