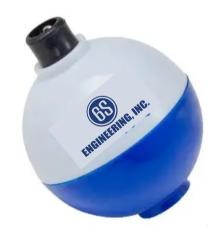

## ORDER #155332

**Diving Minnow Fishing Lure** 

Item #: 1280-104613 Item Color: Blue Imprint Color: Black

Actual Size of Imprint
Dotted Lines Do Not Print

Small Fishing Bobber Item #: 1280-104606 Item Color: Blue/White Imprint Color: Reflex Blue