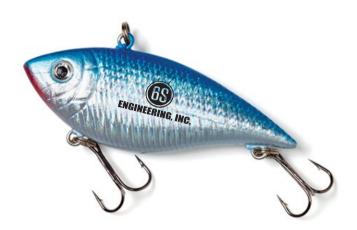

## ORDER #155332

**Diving Minnow Fishing Lure** 

Item #: 1280-104613 Item Color: Blue Imprint Color: Black

Actual Size of Imprint
Dotted Lines Do Not Print

Small Fishing Bobber Item #: 1280-104606 Item Color: Blue/White Imprint Color: Reflex Blue