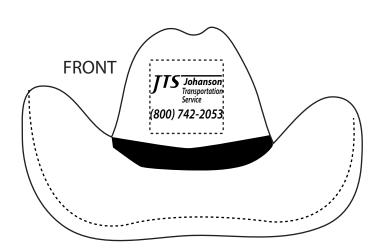

Order#: 155317

**Product: Cowboy Hat Stress Ball: White** 

Item #: 1008-100884

Imprint Method: Pad Print on the Front: Black

Actual Imprint Size: 0.75"W x 0.5"H