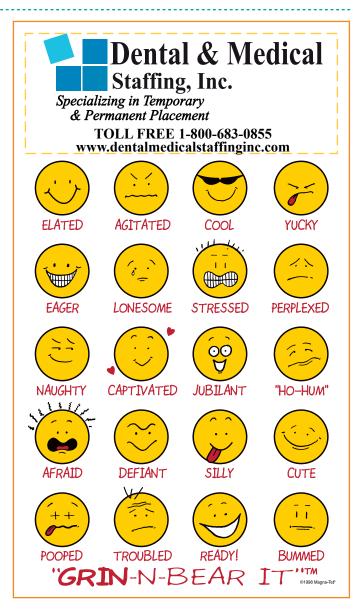

Order#: 155308

**Product:** Mood Magnet Expressions!™: Grins

Item #: 1308-3152881

**Imprint Method:** Full Color Imprint on the Front

Actual Imprint Size: 3"W x 1.25"H