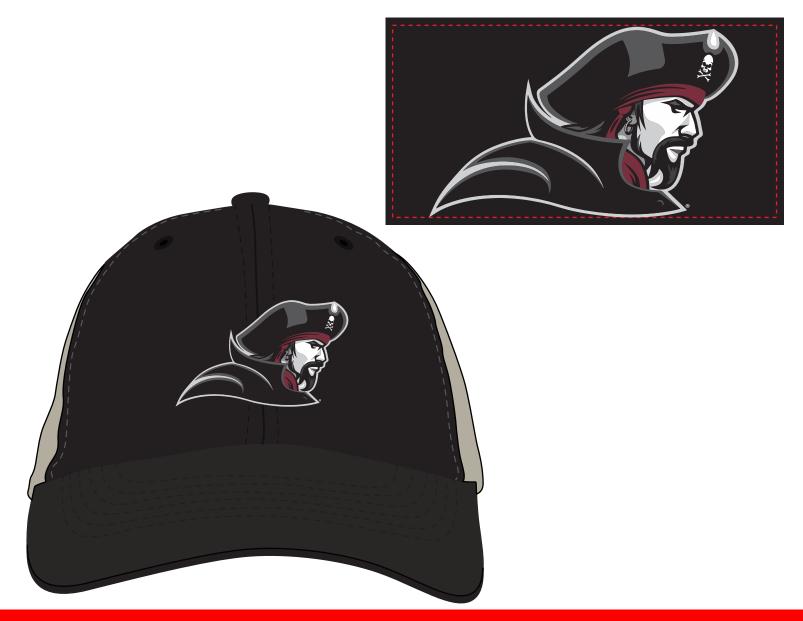

Order#:155305Product:Double Nickle Trucker Meshback Cap: Black/Tea StainItem #:1005-3316685Imprint Method:Full Color on the FrontActual Imprint Size:3.22"W × 2"H