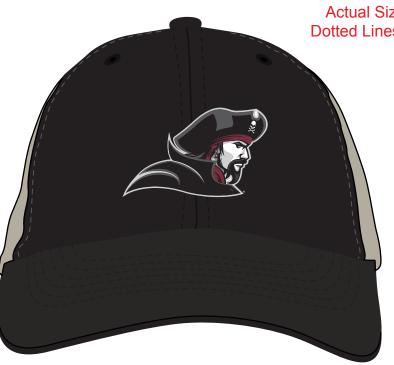

Order#: 155305

**Product:** Double Nickle Trucker Meshback Cap: Black or Burgundy (Please Advise)

Item #: 1005-3316685

**Imprint Method**: Full Color on the Front

Actual Imprint Size: 3.22"W x 2"H

It is imperative that you view your e-proof and submit your approval and/or changes promptly to maintain your anticipated delivery date.

Please keep in mind that this virtual proof is not a printed sample of your artwork on our product. The size and placement of the artwork may vary from this proof when actually printed on the product. Carefully review the attached proof for verification of copy & layout.