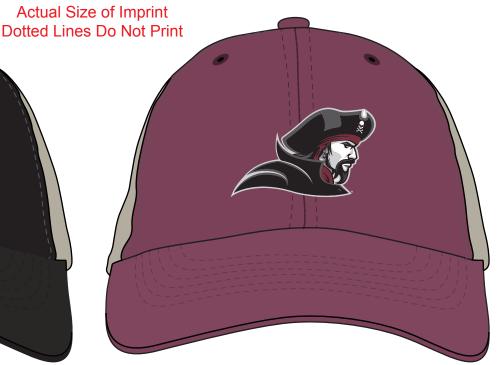

Order#: 155305

**Product:** Double Nickle Trucker Meshback Cap: Black or Burgundy (Please Advise)

Item #: 1005-3316685

**Imprint Method**: Full Color on the Front

Actual Imprint Size: 3.22"W x 2"H

It is imperative that you view your e-proof and submit your approval and/or changes promptly to maintain your anticipated delivery date.

Please keep in mind that this virtual proof is not a printed sample of your artwork on our product. The size and placement of the artwork may vary from this proof when actually printed on the product. Carefully review the attached proof for verification of copy & layout.