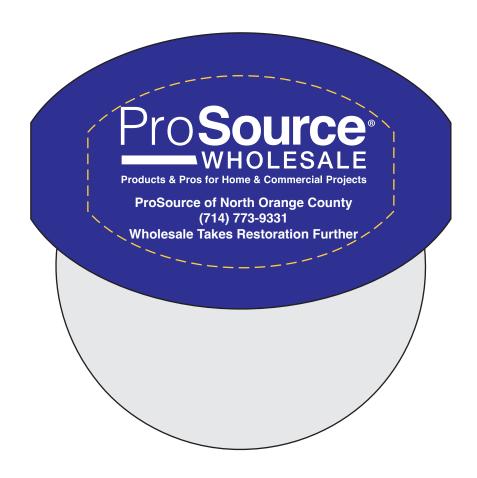

**Order#**: 155302

**Product:** Easy Pizza Cutter: Tr Blue

Item #: 1024-101976
Imprint Method: Pad Print: White
Actual Imprint Size: 2.62"Wide

## \*\*\*IMPORTANT INFORMATION\*\*\* (PLEASE READ)

Please proof carefully for spelling errors, omissions, and layout accuracy. It is your responsibility to correct any errors. Garrett Specialties assumes no responsibility for errors after a proof has been authorized to print. Please note changes or revisions to your proof from your original instructions may cause revision in your ship date. Delays in paper proof approval also may require a change in your schedule ship dates. Occasionally, some fax machines may distort the image. Please pay close attention to numbers.

It is imperative that you view your e-proof and submit your approval and/or changes promptly to maintain your anticipated delivery date.

Please keep in mind that this virtual proof is not a printed sample of your artwork on our product. The size and placement of the artwork may vary from this proof when actually printed on the product. Carefully review the attached proof for verification of copy & layout.